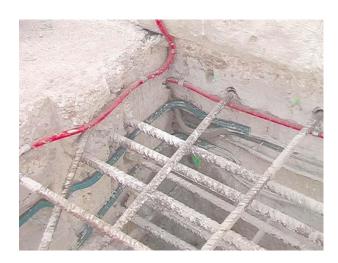

## The "DRIZORO SYSTEM" for below ground Waterproofing.

## Method

- 1. Prepare area to be treated by removing any loose materials ensuring a clean and sound surface.
- 2. Apply Maxrest Passive to exposed steel to protect against corrosion, if required.
- 3. Any damage to the surface should be repaired using **MAXPLUG or MAXREST**.
- 4. **FLOORS**:- Thoroughly wet the entire surface before applying **MAXSEAL SUPER**.
- 5. **M/S** can be cast, blown, as a "DRY SHAKE" or wet applied by spray in a cross hatch. 2Kg/m2 total
- 6. Concrete can be poured after 2 hours
- 7. When concrete has been levelled and can be walked over, wet surface and spread powder at 2kg/m2 before trowelling off.
- 8. **WALLS: MAXSEAL FLEX** is applied by brush/broom or sprayed. 2 coats at 1.0 kg per coat
- 9. Leave over night between coats.
- 10. Dampen surface before applying second coat.
- 11. When **rendering** over **MAXSEAL FLEX** a slurry coat or "flick coat" should be "flick" applied to the surface to assist with adhesion.
- 12. FLOOR/WALL JOINTS:- Apply MAXSEALFLEX at the rate of 2 KG/m2 to the area where walls are to be poured or the area where floors are to be poured to provide a waterproof seal. Allow 6 hours before pour.
- 13. Leave for 4-5 days to cure before finishing surface. **DRIZORO** products are suitable for use with many popular finishing products including, paints, decorative renders.