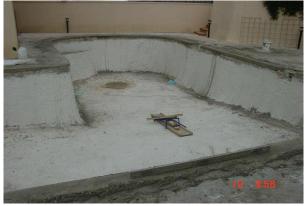

# MAXSEALFLEX requires a minimum of 14 days prior to filling the pool

© Scientific Waterproofing Products Pty Ltd.

**ABN:** 155 659 948

Address: Unit4/92 Bryant Street, Padstow, NSW

2211, AUSTRALIA

The bare concrete shell.