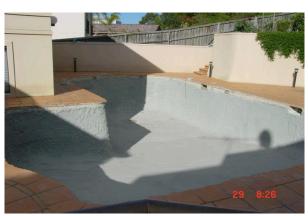

The pool after two coats of Maxseal Flex.

10. For joints or cracks up to 3mm, Maxmesh should be applied in the first coat of Maxsealflex.

The finished pool – rendered with Quartzon.

**Tel:** +61 2 9771 0011 **Email:** admin@swppl.com.au