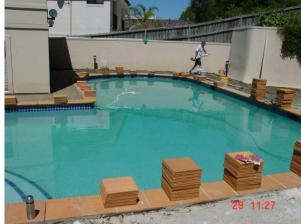

The pool after two coats of Maxseal Flex.

10. For joints or cracks up to 3mm, Maxmesh should be applied in the first coat of Maxsealflex.

The finished pool – rendered with Quartzon.

**Tel:** +61 2 9771 0011 **Email:** admin@swppl.com.au