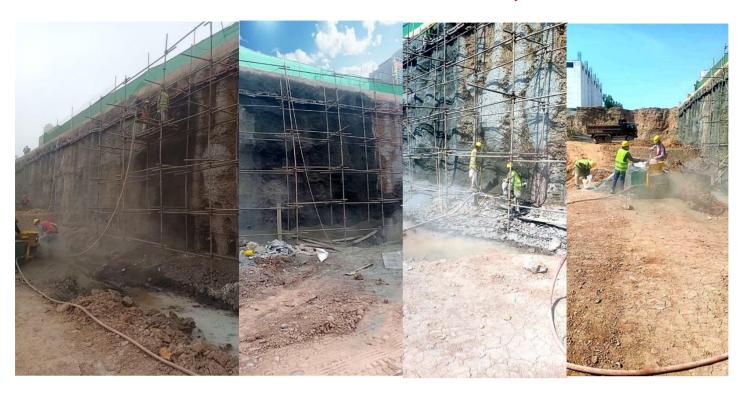

## Blueworld Trade Center, Rawalpindi Pakistan

| PROJECT DETAILS |                                                    |
|-----------------|----------------------------------------------------|
| COUNTRY         | Pakistan                                           |
| SITE            | Blueworld Trade Center                             |
| CLIENT          | BGC-IGC Consortium                                 |
| APPLICATOR      | Fawchem Construction                               |
| AREAS TREATED   | Foundations – Basement with CWS Admix as shotcrete |
| YEAR            | 2024                                               |

## "The Tallest Business Address of Twin Cities"

Spanning over 29 storeys, this 500 ft. tall masterpiece will offer Commercial Outlets, Corporate Offices & Loft Apartments with countless striking amenities, when it is completed. CWS Admix was chosen for the waterproofing of the basement excavation and the piling work. Later, CMA100 will be used for the waterproofing of exposed areas such as rooftops balconies and podiums.