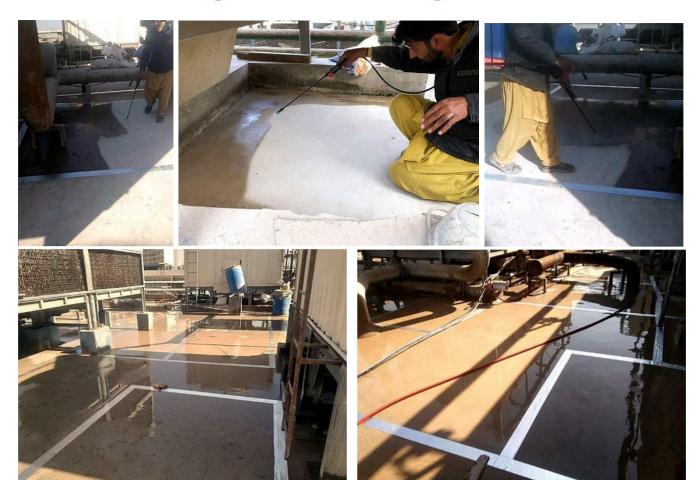

## 4 hours for the full waterproofing of an industrial rooftop!

This is what it took to re-waterproof the entire rooftop of Candyland Factory with CMA100, after the initial membrane failed... which happened very fast after its installation. And all while the factory was in operation, without any interruption of their operation!

CMA100 is the fastest and more efficient waterproofing material in the global market. It requires no re-application in future, no maintenance, no inspection. Simple as that!

Lifetime, **problem-free** concrete waterproofing.